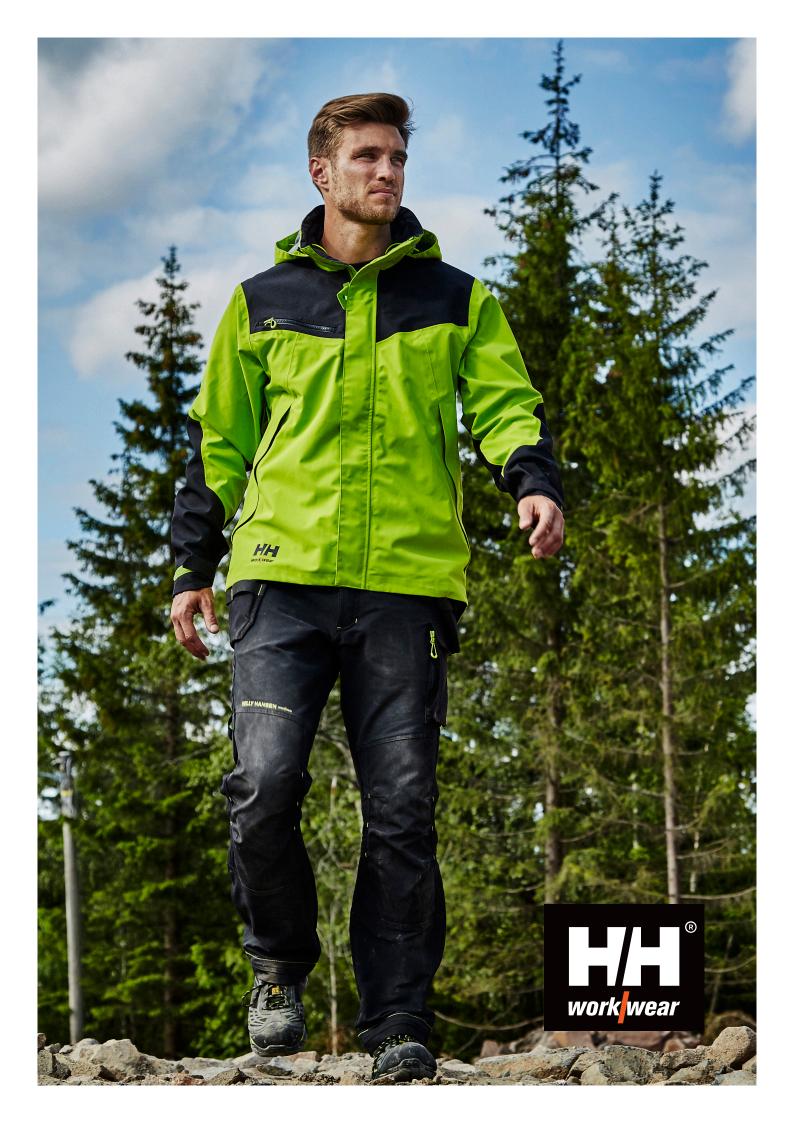

## 71161 MAGNI SHELL JACKET

Magni series is for the new, modern tradesman not willing to compromise between style and function. We use our knowledge from creating outdoor and expedition apparel in sportswear and combining this with almost 140 years of workwear experience to push our boundaries. This is our top of the line shell jacket for the worker seeking ultimate protection and comfort. 3-layer Helly Tech® Professional is perfect in any weather, keeping you dry during any work without compromising breathability. Cordura® fabric reinforced shoulders and elbows for maximum durability, loops for easy use with gloves, draft skirt for protection against wind and inside adjustment makes this jacket ideal even in the harshest conditions.

## COLORS: 439 DARK LIME, 990 BLACK

FABRIC: 100% POLYAMIDE - 187G/M<sup>2</sup>

SIZES: S, M, L, XL, 2XL, 3XL

- EN 343 3,3
- 100% PolyamideHelly Tech® Professional fabric
- Cordura® fabric reinforcement on shoulders and elbows
- No shoulder seams
- Fully taped construction
- Extended back for improved comfort
- Fully adjustable hood
- Collar with adjustment at center back
- Padded collar for extra comfort
- YKK® center front zipper with storm flap
  Loop at storm flap for easy use with gloves
- Back placket with brushed tricot
- YKK® chest pocket with water resistant zipper
- YKK® hand pockets zipper with flap
- Napoleon pocket, no need to open the jacket to access
- Zip ventilation under arms
- Inside mesh pocket with lycra edgeband on top
- Waist adjustment system inside pocket for comfort and safety