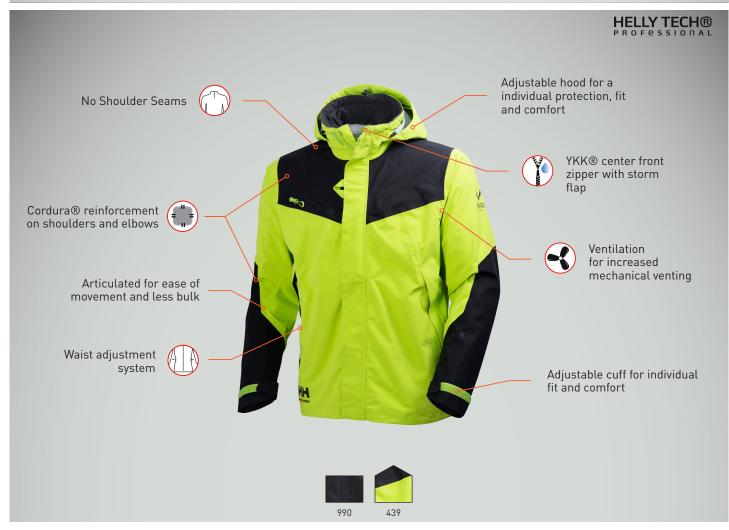

## 71161 MAGNI SHELL JACKET

Magni series is for the new, modern tradesman not willing to compromise between style and function. We use our knowledge from creating outdoor and expedition apparel in sportswear and combining this with almost 140 years of workwear experience to push our boundaries. This is our top of the line shell jacket for the worker seeking ultimate protection and comfort. 3-layer Helly Tech® Professional is perfect in any weather, keeping you dry during any work without compromising breathability. Cordura® fabric reinforced shoulders and elbows for maximum durability, loops for easy use with gloves, draft skirt for protection against wind and inside adjustment makes this jacket ideal even in the harshest conditions.

## COLORS: 439 DARK LIME, 990 BLACK

FABRIC: 100% POLYAMIDE - 187G/M<sup>2</sup>

SIZES: S, M, L, XL, 2XL, 3XL

- EN 343 3,3
- 100% PolyamideHelly Tech® Professional fabric
- Cordura® fabric reinforcement on shoulders and elbows
- No shoulder seams
- Fully taped construction
- Extended back for improved comfort
- Fully adjustable hood
- Collar with adjustment at center back
- Padded collar for extra comfort
- YKK® center front zipper with storm flap
  Loop at storm flap for easy use with gloves
- Back placket with brushed tricot
- YKK® chest pocket with water resistant zipper
- YKK® hand pockets zipper with flap
- Napoleon pocket, no need to open the jacket to access
- Zip ventilation under arms
- Inside mesh pocket with lycra edgeband on top
- Waist adjustment system inside pocket for comfort and safety

- Articulated sleeves
  - Asymmetric cuffs with Velcro adjustment.
- Loop for ID-card