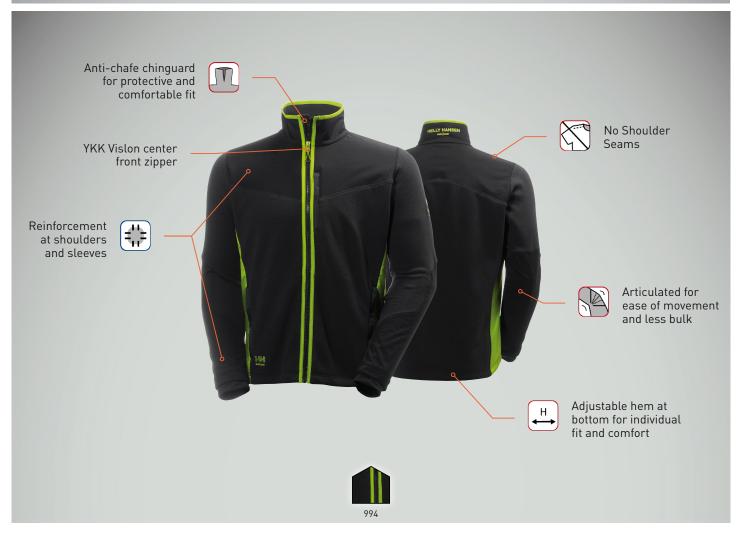

## 72170 **MAGNI FLEECE JACKET**

Our premium Polartec® fleece jacket with great fit and comfort. Reinforced shoulders and elbows for extra durability, sleek fabric in sides for best possible movement and comfort. Inner cuffs to maximise protection in cold weather.

## Approvals & Technologies

FABRIC: COLORS: 994 BLACK/DARK LIME 100% POLYESTER - 210 G/M<sup>2</sup>

S, M, L, XL, 2XL, 3XL SIZES:

 $\bullet \ \mathsf{Polartec} \\ @$ 

- Reinforcement at shoulders and sleeves
- No shoulder seams
- Articulated sleeves
- Elastic inner cuffs
- YKK Vislon center front zipper
- Chin Guard
- YKK hand pockets zipper

- YKK chest pocket zipper
  Inside pocket
  Drawcord adjustment at hem

HHWORKWEAR.COM