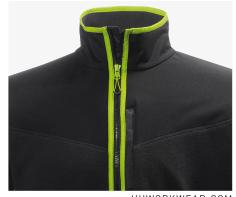

## Approvals & Technologies

FABRIC: COLORS: 994 BLACK/DARK LIME 100% POLYESTER - 210 G/M<sup>2</sup>

S, M, L, XL, 2XL, 3XL SIZES:

 $\bullet \ \mathsf{Polartec} \\ @$ 

- Reinforcement at shoulders and sleeves
- No shoulder seams
- Articulated sleeves
- Elastic inner cuffs
- YKK Vislon center front zipper
- Chin Guard
- YKK hand pockets zipper

- YKK chest pocket zipper
  Inside pocket
  Drawcord adjustment at hem

HHWORKWEAR.COM