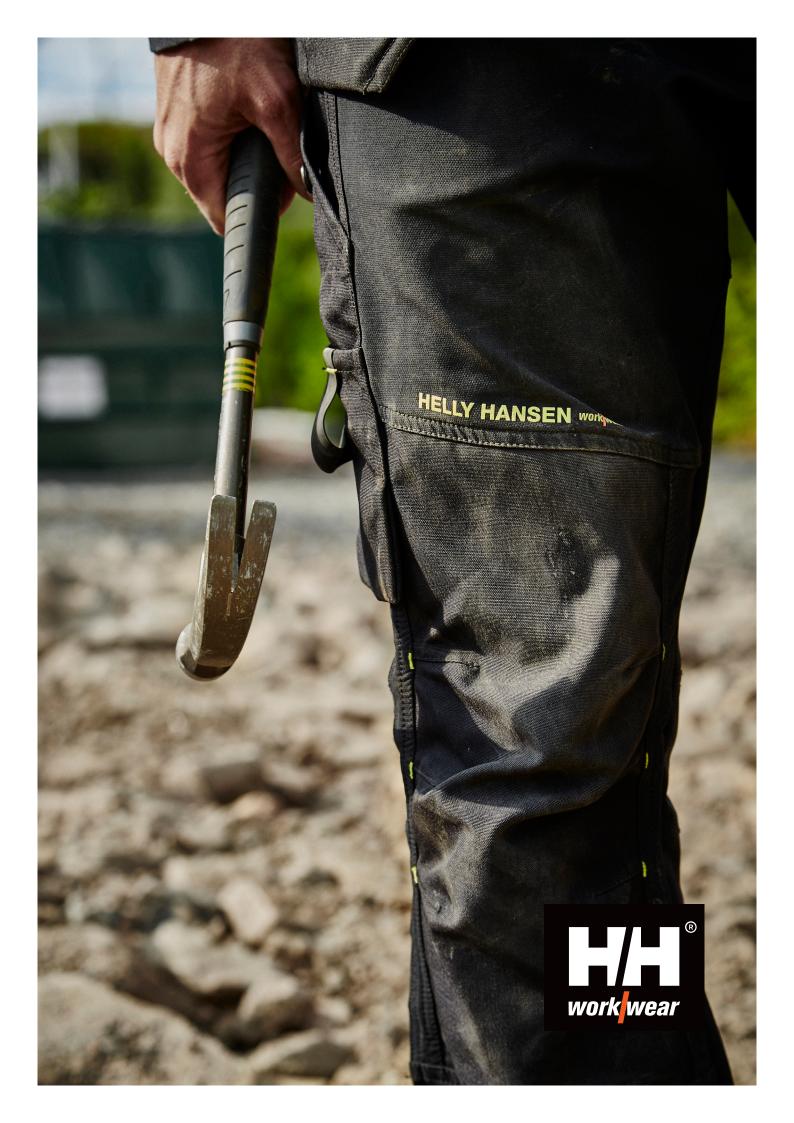

## 76563 MAGNI WORKPANT

Magni series is for the new, modern tradesman not willing to compromise between style and function. We use our knowledge from creating outdoor and expedition apparel in sportswear and combining this with almost 140 years of workwear experience to push our boundaries. Magni workpant is the ultimate pant for hard work, with an aggressive design and a new 4-way stretch fabric.

Cordura® fabric reinforced kneepad pockets, ruler pocket and bottom hem for extra durability. A padded, waterproof cell phone pocket and detachable hanging pocket makes this pant perfect for all type of work. Combine it with a Magni jacket or t-shirt for a modern, sporty look when you want to make a statement.