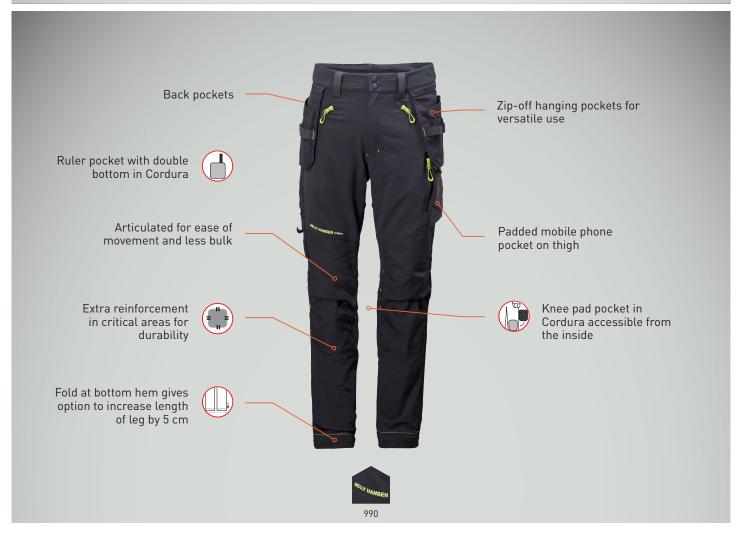

COLORS: 990 BLACK FABRIC: 93% POLYAMIDE, 7% ELASTANE - 310G/SM

C44, C46, C48, C50, C52, C54, C56, C58 SIZES:

- 93% polyamide, 7% elastane
  Reinforcement: 100% Cordura® fabric 219 g/m²
- YKK® hand pockets zipper
- Back pockets
- Center back belt loop in reinforcement fabric
- Zip-off hanging pockets for versatile use
- · Padded mobile phone pocket on thigh
- Thigh pocket with zipper
- Ruler pocket with double bottom in Cordura
- Articulated knees, with light fabric behind the knees for better comfort.
- · Knee pad pocket in Cordura accessible from the inside
- · Knee pad position can be adjusted by 5 cm for better fit
- Fold at bottom hem gives option to increase length of leg by 5 cm